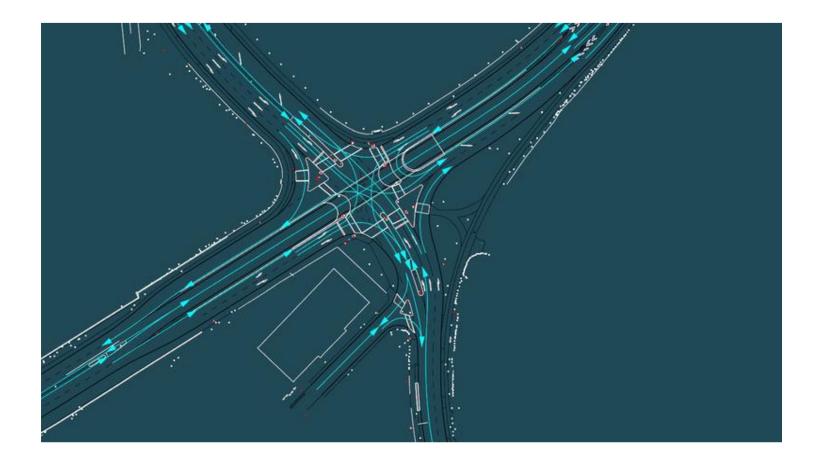

Therefore, 3D Mapping Solutions builds the bridge between the real world and the digital twin for testing and simulation applications. High-precision built-plans are exported in appropriate formats including all objects, attributes and the complete, complex topological structure and thus may be used directly for customer applications.

Examples are the use of high-fidelity maps as in-car reference for autonomous driving developments, simulation for vehicle dynamics development and driving simulation on digital twins of complete road networks.