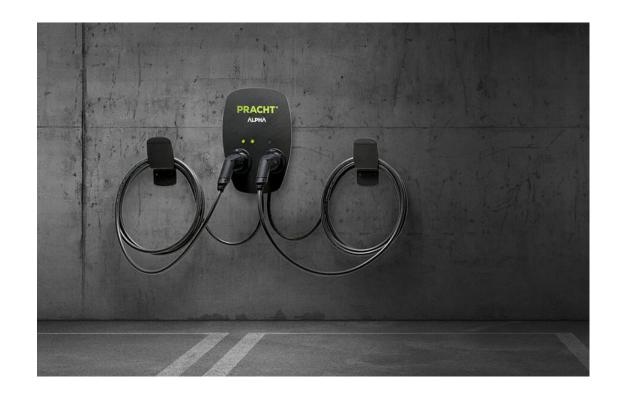

## **Pracht: charging two cars at once**

## Profile:

Sustainable and responsible thinking and acting are an integral part of the company philosophy.

PRACHT offers a wide range of sustainable, innovative solutions for EV charging.

The ALPHA Wallbox is able to charge two cars at once with 11kV or one with 22kV

The ALPHA is prepared for all possible infrastructures on site and can be integrated in every household and company.

Thanks to this intelligent design, ALPHA is extremely easy to install, any electrician can do it without additional certificate or training.